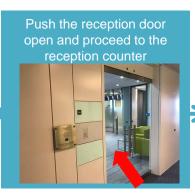

<For reference>

Bayer's Major Office in Tokyo - Bayer Japan

Please go up to the 26F from elevator bank A of Marunouchi Kitaguchi Building and follow the below procedure to enter