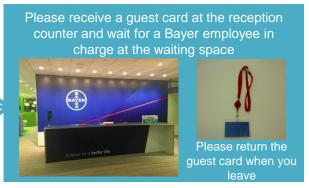

<For reference>

Bayer's Major Office in Tokyo - Bayer Japan

Please go up to the 26F from elevator bank A of Marunouchi Kitaguchi Building and follow the below procedure to enter